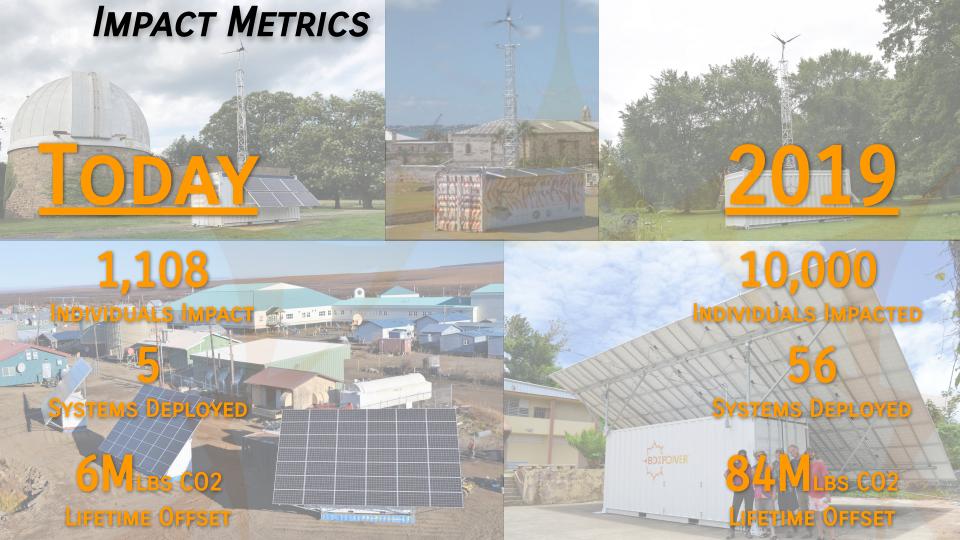

### TURNKEY SOLAR MICROGRIDS



- PREFABRICATED AND STANDARDIZED
- 4-HOUR INSTALLATION
- NO SITE-MODIFICATIONS
- → A.I. ENERGY MANAGEMENT
- TRIPLE REDUNDANCY WITH SOLAR, BATTERY, AND COMBUSTION ENGINE
- PRIME POWER, PEAK-SHAVING, SPINNING RESERVES, AND EMERGENCY BACK-UP

### ONE QUESTION: HOW MANY BOXES?

#### **FOR ENERGY CONSUMERS**

- 100% RELIABILITY
- EASY FINANCING
- RAPID INSTALLATION
- IMMEDIATE SAVINGS

#### FOR ENERGY PROVIDERS

- DISTRIBUTED GENERATION
- SCADA COMPATIBLE
- VIRTUAL POWER PLANT
- FLEXIBLE MOBILE ASSET











## UNRELIABLE GRID CASE STUDY

|                                                                 | GRID             | BoxPower      |
|-----------------------------------------------------------------|------------------|---------------|
| ENERGY PRICE PER MONTH*                                         | \$837 (VARIABLE) | \$783 (FIXED) |
| LOST BUSINESS PER MONTH<br>(EX: PUERTO RICO PRIOR TO<br>MARIA)* | \$1,600          |               |
| TOTAL COST PER MONTH                                            | \$2,437          | \$783         |
| TOTAL COST/YEAR                                                 | \$29,244         | \$9,397       |

## 20 YEAR SAVINGS: \$397K

\*.R. ENERGY COMMISSION PROCEEDING FOR FY 2017; AND APPA 2015 DATA., 3% INCREASE IN GRID PRICE PER YEAR.

\*\* DOE