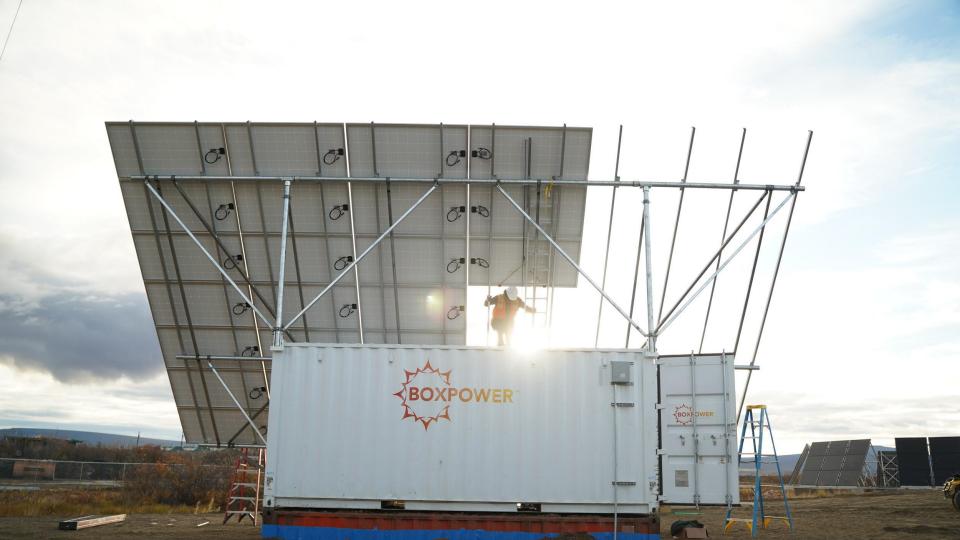

### TURNKEY SOLAR MICROGRIDS

- PREFABRICATED AND STANDARDIZED
- 4-HOUR INSTALLATION
- NO SITE-MODIFICATIONS
- → A.I. ENERGY MANAGEMENT
- TRIPLE REDUNDANCY WITH SOLAR, BATTERY, AND COMBUSTION ENGINE
- PRIME POWER, PEAK-SHAVING, SPINNING RESERVES, AND EMERGENCY BACK-UP

### ONE QUESTION: HOW MANY BOXES?