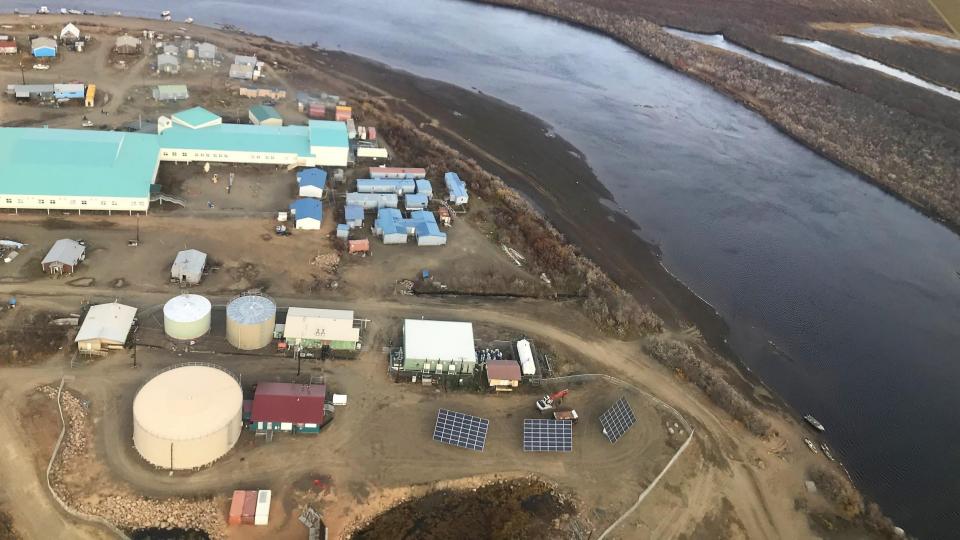

### TURNKEY SOLAR MICROGRIDS

- PREFABRICATED AND STANDARDIZED
- 4-HOUR INSTALLATION
- NO SITE-MODIFICATIONS
- → A.I. ENERGY MANAGEMENT
- TRIPLE REDUNDANCY WITH SOLAR, BATTERY, AND COMBUSTION ENGINE
- PRIME POWER, PEAK-SHAVING, SPINNING RESERVES, AND EMERGENCY BACK-UP

### ONE QUESTION: HOW MANY BOXES?