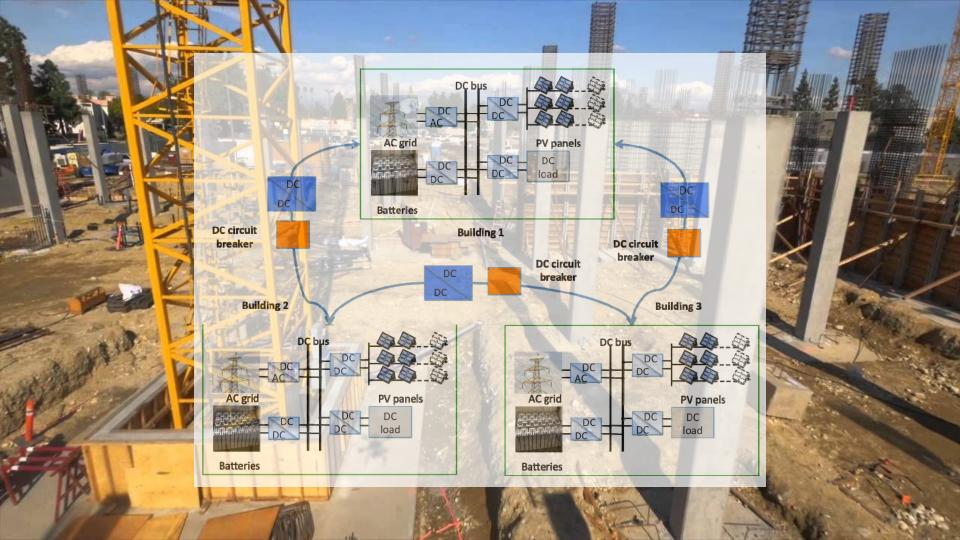

### TURNKEY SOLAR MICROGRIDS

- PREFABRICATED AND STANDARDIZED
- 4-HOUR INSTALLATION
- NO SITE-MODIFICATIONS
- → A.I. ENERGY MANAGEMENT
- TRIPLE REDUNDANCY WITH SOLAR, BATTERY, AND COMBUSTION ENGINE
- PRIME POWER, PEAK-SHAVING, SPINNING RESERVES, AND EMERGENCY BACK-UP