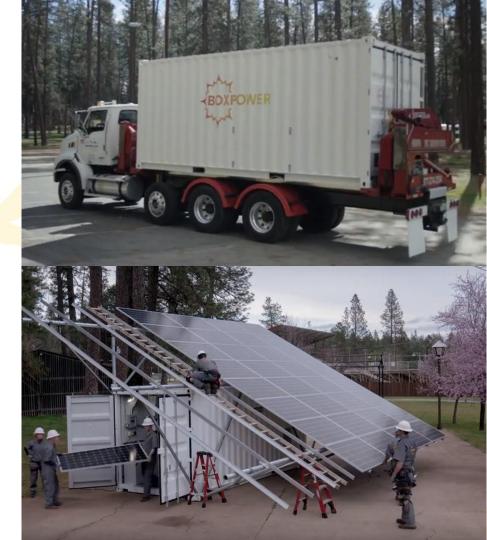

### TURNKEY SOLAR MICROGRIDS

- PREFABRICATED AND STANDARDIZED
- 4-HOUR INSTALLATION
- NO SITE-MODIFICATIONS
- → A.I. ENERGY MANAGEMENT
- TRIPLE REDUNDANCY WITH SOLAR, BATTERY, AND COMBUSTION ENGINE
- PRIME POWER, PEAK-SHAVING, SPINNING RESERVES, AND EMERGENCY BACK-UP