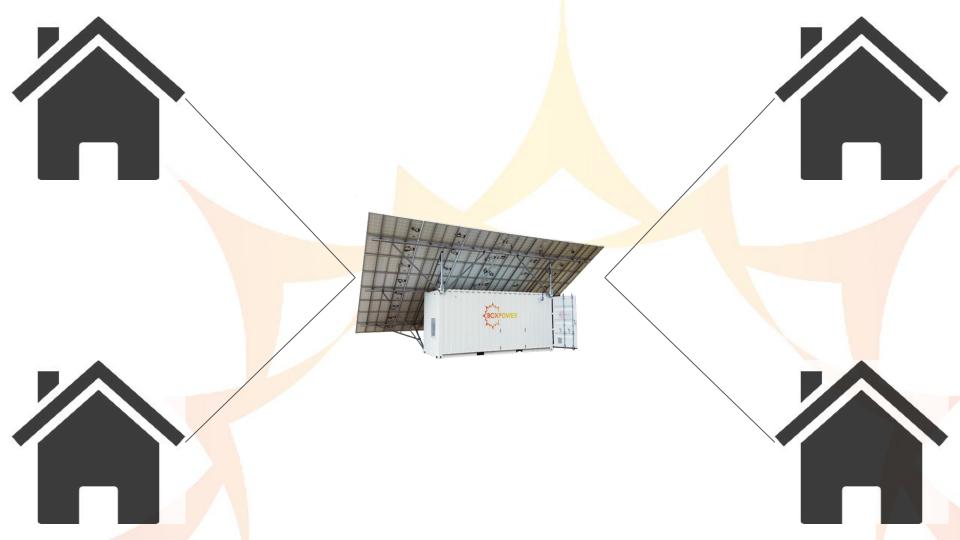

### TURNKEY SOLAR MICROGRIDS



- PREFABRICATED AND STANDARDIZED
- 4-HOUR INSTALLATION
- NO SITE-MODIFICATIONS
- → A.I. ENERGY MANAGEMENT
- TRIPLE REDUNDANCY WITH SOLAR, BATTERY, AND COMBUSTION ENGINE
- PRIME POWER, PEAK-SHAVING, SPINNING RESERVES, AND EMERGENCY BACK-UP

### ONE QUESTION: HOW MANY BOXES?

#### **FOR ENERGY CONSUMERS**

- 100% RELIABILITY
- EASY FINANCING
- RAPID INSTALLATION
- IMMEDIATE SAVINGS

#### FOR ENERGY PROVIDERS

- DISTRIBUTED GENERATION
- SCADA COMPATIBLE
- VIRTUAL POWER PLANT
- FLEXIBLE MOBILE ASSET











## UNRELIABLE GRID CASE STUDY

|                                                                 | GRID             | BoxPower      |
|-----------------------------------------------------------------|------------------|---------------|
| ENERGY PRICE PE