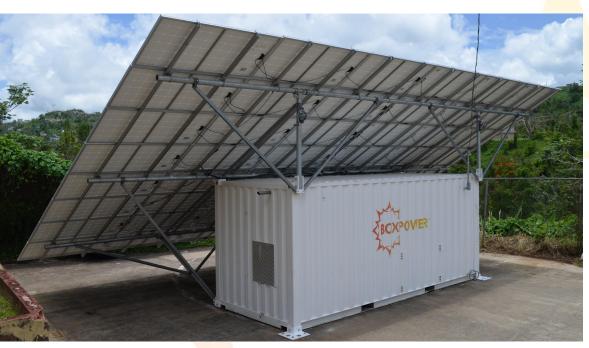

### TURNKEY SOLAR MICROGRIDS

- PREFABRICATED AND STANDARDIZED
- 4-HOUR INSTALLATION
- NO SITE-MODIFICATIONS
- → A.I. ENERGY MANAGEMENT
- TRIPLE REDUNDANCY WITH SOLAR, BATTERY, AND COMBUSTION ENGINE
- PRIME POWER, PEAK-SHAVING, SPINNING RESERVES, AND EMERGENCY BACK-UP