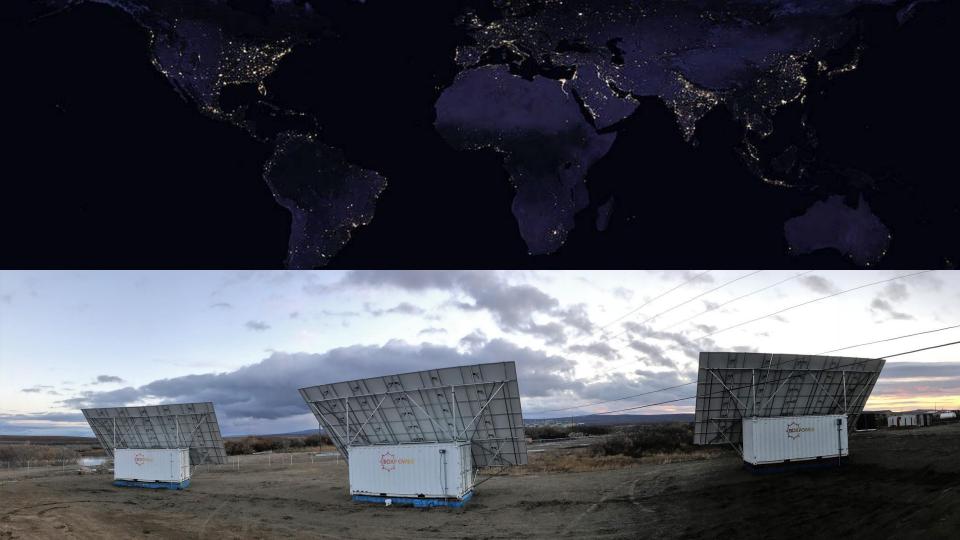

### TURNKEY SOLAR MICROGRIDS

- PREFABRICATED AND STANDARDIZED
- 4-HOUR INSTALLATION
- NO SITE-MODIFICATIONS
- → A.I. ENERGY MANAGEMENT
- TRIPLE REDUNDANCY WITH SOLAR, BATTERY, AND COMBUSTION ENGINE
- PRIME POWER, PEAK-SHAVING, SPINNING RESERVES, AND EMERGENCY BACK-UP

### ONE QUESTION: HOW MANY BOXES?

#### FOR ENERGY PROVIDERS

- DISTRIBUTED GENERATION
- SCADA COMPATIBLE
- VIRTUAL POWER PLANT
- FLEXIBLE MOBILE ASSET